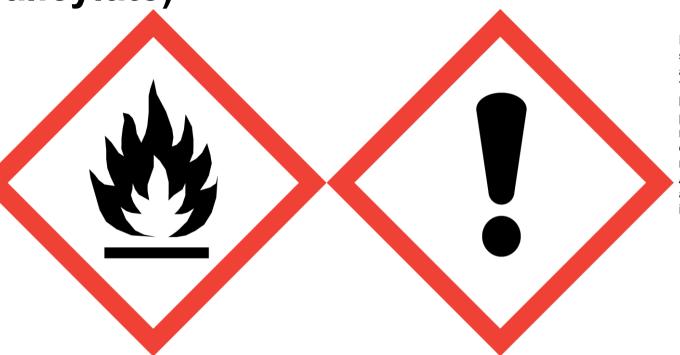

Pixie Dust 25% Perfumers Alcohol (Contains:Benzyl salicylate)

Danger: Highly flammable liquid and vapour. May cause an allergic skin reaction. Harmful to aquatic life with long lasting effects. Keep away from heat, sparks, open flames and hot surfaces. - No smoking. Take precautionary measures against static discharge. Avoid breathing vapour or dust. Avoid release to the environment. Wear protective gloves/eye protection/face protection. If skin irritation or rash occurs: Get medical advice/attention. Dispose of contents/container to approved disposal site, in accordance with local regulations. Contains 2,4-Dimethyl-3-cyclohexen-1-carboxaldehyde, Allyl cyclohexanepropionate, Citral, Hexyl salicylate, Linalool, Linalyl acetate, Reaction mass of geranyl acetate and neryl acetate, alphaiso-Methylionone, delta-1-(2,6,6-Trimethyl-3-cyclohexen-1-yl)-2-buten-1-one, dl-Citronellol. May produce an allergic reaction.