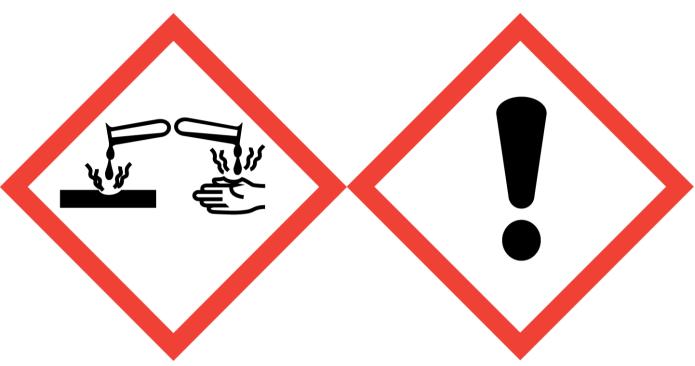

## Pixie Dust Toilet Sink Mop (Contains:Citric Acid, Lathanol)

Danger: Causes serious eye damage. May cause respiratory irritation. Avoid breathing vapour or dust. Use only outdoors or in a well-ventilated area. Wear protective gloves/eye protection/face protection. IF INHALED: Remove victim to fresh air and keep at rest in a position comfortable for breathing. IF IN EYES: Rinse cautiously with water for several minutes. Remove contact lenses, if present and easy to do. Continue rinsing. Immediately call a POISON CENTER or doctor/physician. Dispose of contents/container to approved disposal site, in accordance with local regulations. Contains Benzyl salicylate. May produce an allergic reaction.