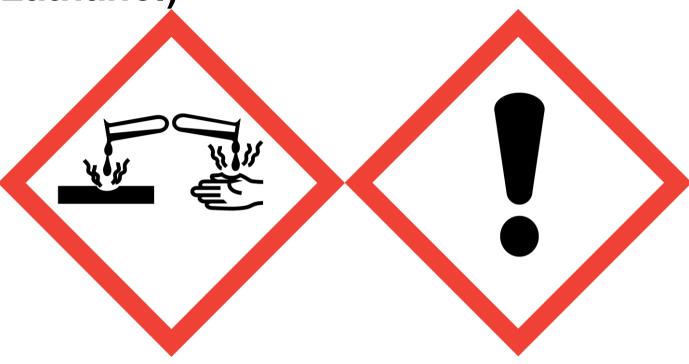

## ANCIENT MEHR Toilet Sink Mop (Contains:Citric Acid, Lathanol)

Danger: Causes serious eye damage. May cause respiratory irritation. Avoid breathing vapour or dust. Use only outdoors or in a well-ventilated area. Wear protective gloves/eye protection/face protection. IF INHALED: Remove victim to fresh air and keep at rest in a position comfortable for breathing. IF IN EYES: Rinse cautiously with water for several minutes. Remove contact lenses, if present and easy to do. Continue rinsing. Immediately call a POISON CENTER or doctor/physician. Dispose of contents/container to approved disposal site, in accordance with local regulations. Contains 1-(1,2,3,4,5,6,7,8-Octahydro-2,3,8,8-tetramethyl-2-naphthalenyl)ethanone, Cedryl methyl ether, Cinnamaldehyde, Linalool, Linalyl acetate. May produce an allergic reaction.