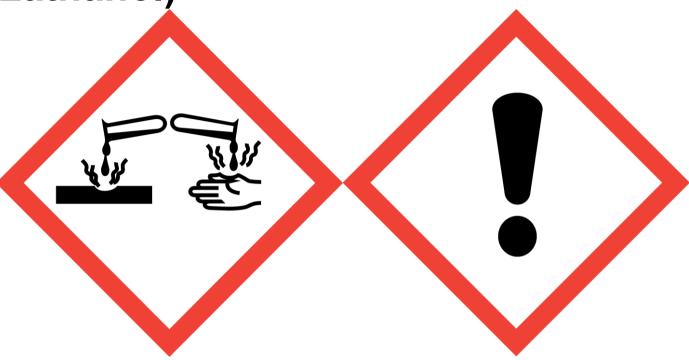

Blissful Bedroom Toilet Sink Mop (Contains:Citric Acid, Lathanol)

Danger: Causes serious eye damage. May cause respiratory irritation. Avoid breathing vapour or dust. Use only outdoors or in a well-ventilated area. Wear protective gloves/eye protection/face protection. IF INHALED: Remove victim to fresh air and keep at rest in a position comfortable for breathing. IF IN EYES: Rinse cautiously with water for several minutes. Remove contact lenses, if present and easy to do. Continue rinsing. Immediately call a POISON CENTER or doctor/physician. Dispose of contents/container to approved disposal site, in accordance with local regulations. Contains 1-(1,2,3,4,5,6,7,8-Octahydro-2,3,8,8-tetramethyl-2-naphthalenyl)ethanone. May produce an allergic reaction.