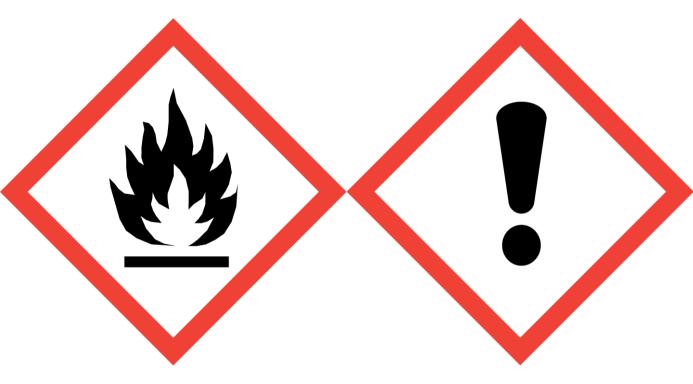

## **Clothesline 25% Perfumers Alcohol (Contains:Linalool)**

Danger: Highly flammable liquid and vapour. May cause an allergic skin reaction. Harmful to aquatic life with long lasting effects. Keep away from heat, sparks, open flames and hot surfaces. - No smoking. Take precautionary measures against static discharge. Avoid breathing vapour or dust. Avoid release to the environment. Wear protective gloves/eye protection/face protection. If skin irritation or rash occurs: Get medical advice/attention. Dispose of contents/container to approved disposal site, in accordance with local regulations. Contains (Z)-3,4,5,6,6-Pentamethylhept-3-en-2-one, 2,4-Dimethyl-3-cyclohexen-1-carboxaldehyde, 2-Methyl-3-(pisopropylphenyl)propionaldehyde, 4-tert-Butylcyclohexyl acetate, Coumarin, Ethyl methylphenylglycidate, Geraniol, Linalyl acetate, Nerol, Piperonal, Reaction mass of 1-isopropyl-4-methyl-7-oxabicyclo [2.2.1]heptane and 1,3,3-trimethyl-2-oxabicyclo[2.2.2]octane, alpha-Hexylcinnamaldehyde, alpha-iso-Methylionone, d-Limonene, dl-Citronellol. May produce an allergic reaction.