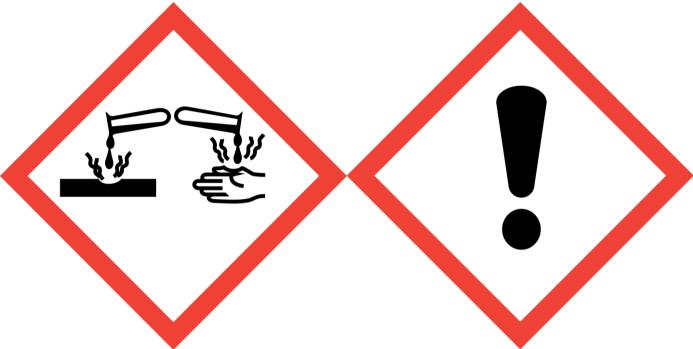

## Energise Toilet Sink Mop (Contains:Citric Acid, Lathanol)

Danger: Causes serious eye damage. May cause respiratory irritation. Harmful to aquatic life with long lasting effects. Avoid breathing vapour or dust. Use only outdoors or in a well-ventilated area. Avoid release to the environment. Wear protective gloves/eye protection/face protection. IF INHALED: Remove victim to fresh air and keep at rest in a position comfortable for breathing. IF IN EYES: Rinse cautiously with water for several minutes. Remove contact lenses, if present and easy to do. Continue rinsing. Immediately call a POISON CENTER or doctor/physician. Dispose of contents/container to approved disposal site, in accordance with local regulations. Contains 1-(1,2,3,4,5,6,7,8-Octahydro-2,3,8,8-tetramethyl-2naphthalenyl)ethanone, Benzyl salicylate, Linalyl acetate, alpha-Hexylcinnamaldehyde, d-Limonene. May produce an allergic reaction.