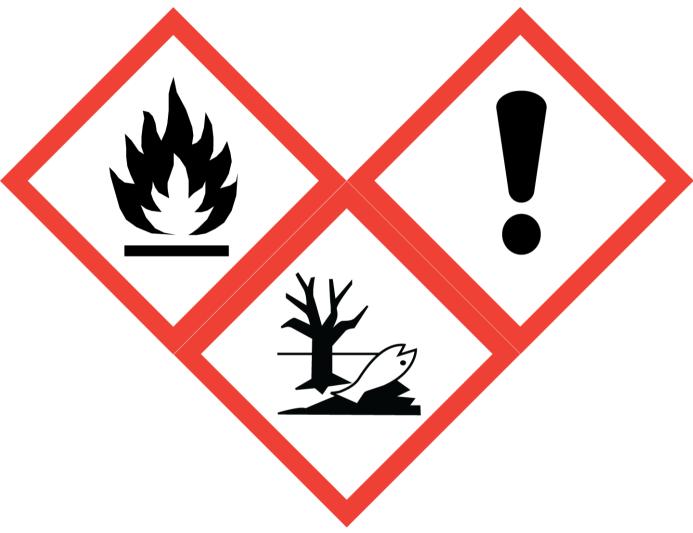

## Sweet Addiction 25% Perfumers Alcohol (Contains:1-(1,2,3,4,5,6,7,8-Octahydro-2,3,8,8-tetramethyl-2-naphthalenyl)ethanone, Benzyl salicylate)

Danger: Highly flammable liquid and vapour. May cause an allergic skin reaction. Toxic to aquatic life with long lasting effects. Keep away from heat, sparks, open flames and hot surfaces. - No smoking. Take precautionary measures against static discharge. Avoid breathing vapour or dust. Avoid release to the environment. Wear protective gloves/eye protection/face protection. If skin irritation or rash occurs: Get medical advice/attention. Collect spillage. Dispose of contents/container to approved disposal site, in accordance with local regulations. Contains Eugenol, Isoeugenyl methyl ether. May produce an allergic reaction.