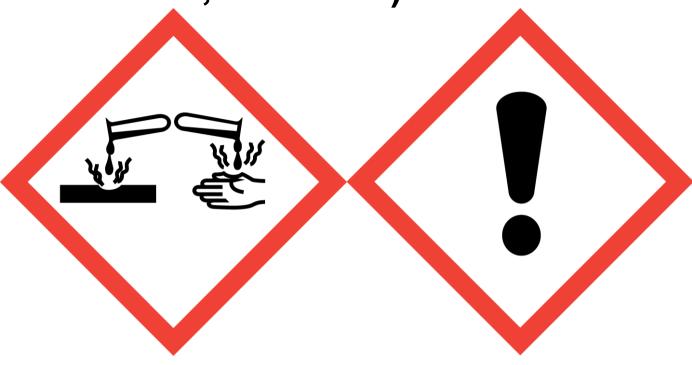

## Pink Tulips & White Jasmine Toilet Sink Mop (Contains: Citric Acid, Lathanol)

Danger: Causes serious eye damage. May cause respiratory irritation. Avoid breathing vapour or dust. Use only outdoors or in a well-ventilated area. Wear protective gloves/eye protection/face protection. IF INHALED: Remove victim to fresh air and keep at rest in a position comfortable for breathing. IF IN EYES: Rinse cautiously with water for several minutes. Remove contact lenses, if present and easy to do. Continue rinsing. Immediately call a POISON CENTER or doctor/physician. Dispose of contents/container to approved disposal site, in accordance with local regulations. Contains 3,7-Dimethyl-1,6-nonadien-3-ol, Linalool. May produce an allergic reaction.