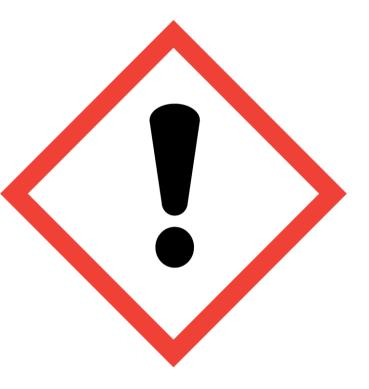

## **Oud Wood Surface Cleaner Base**

Warning: Causes serious eye irritation. Harmful to aquatic life with long lasting effects. Avoid release to the environment. Wear protective gloves/eye protection/face protection. IF IN EYES: Rinse cautiously with water for several minutes. Remove contact lenses, if present and easy to do. Continue rinsing. Dispose of contents/container to approved disposal site, in accordance with local regulations. Contains 1-(1,2,3,4,5,6,7,8-Octahydro-2,3,8,8-tetramethyl-2-naphthalenyl)ethanone, 4-tert-Butylcyclohexyl acetate, Linalool. May produce an allergic reaction.