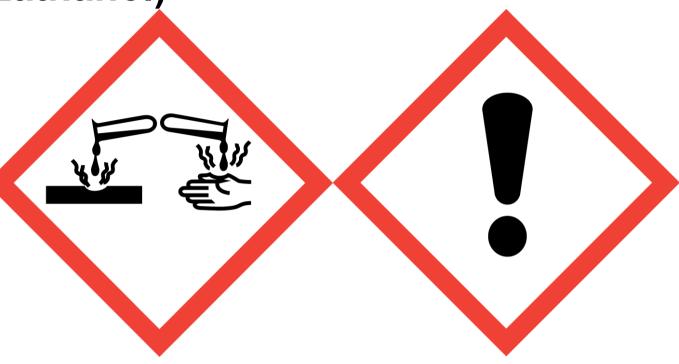

Comforting Therapy Toilet Sink Mop (Contains:Citric Acid, Lathanol)

Danger: Causes serious eye damage. May cause respiratory irritation. Harmful to aquatic life with long lasting effects. Avoid breathing vapour or dust. Use only outdoors or in a well-ventilated area. Avoid release to the environment. Wear protective gloves/eye protection/face protection. IF INHALED: Remove victim to fresh air and keep at rest in a position comfortable for breathing. IF IN EYES: Rinse cautiously with water for several minutes. Remove contact lenses, if present and easy to do. Continue rinsing. Immediately call a POISON CENTER or doctor/physician. Dispose of contents/container to approved disposal site, in accordance with local regulations. Contains Benzyl salicylate. May produce an allergic reaction.