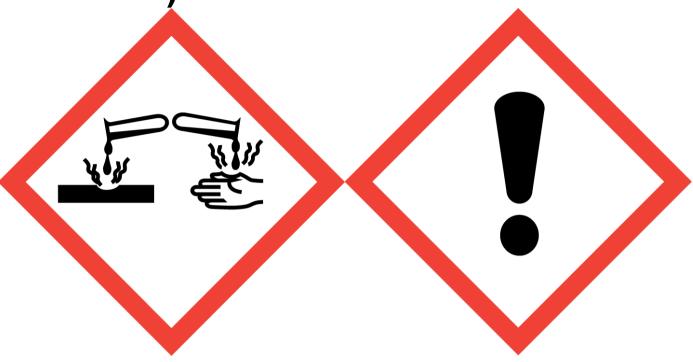

Deep Sea Therapy Toilet Sink Mop (Contains:Citric Acid, Lathanol)

Danger: Causes serious eye damage. May cause respiratory irritation. Avoid breathing vapour or dust. Use only outdoors or in a well-ventilated area. Wear protective gloves/eye protection/face protection. IF INHALED: Remove victim to fresh air and keep at rest in a position comfortable for breathing. IF IN EYES: Rinse cautiously with water for several minutes. Remove contact lenses, if present and easy to do. Continue rinsing. Immediately call a POISON CENTER or doctor/physician. Dispose of contents/container to approved disposal site, in accordance with local regulations. Contains 1-(1,2,3,4,5,6,7,8-Octahydro-2,3,8,8-tetramethyl-2-naphthalenyl)ethanone, 4-tert-Butylcyclohexyl acetate, Benzyl salicylate, Linalyl acetate. May produce an allergic reaction.