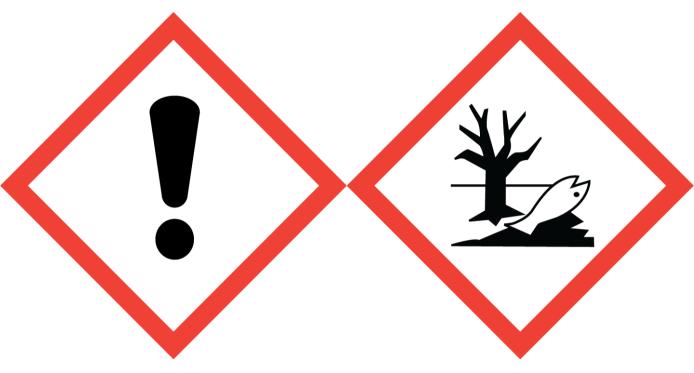

3 Witches (Contains:1-(1,2,3,4,5,6,7,8-Octahydro-2,3,8,8-tetramethyl-2-naphthalenyl) ethanone, 4-tert-Butylcyclohexyl acetate, Benzyl salicylate, Linalool)

Warning: Causes skin irritation. May cause an allergic skin reaction. Causes serious eye irritation. Toxic to aquatic life with long lasting effects. Avoid breathing vapour or dust. Wash hands and other contacted skin thoroughly after handling. Avoid release to the environment. Wear protective gloves/eye protection/face protection. IF ON SKIN: Wash with plenty of soap and water. IF IN EYES: Rinse cautiously with water for several minutes. Remove contact lenses, if present and easy to do. Continue rinsing. If skin irritation or rash occurs: Get medical advice/attention. Collect spillage. Dispose of contents/container to approved disposal site, in accordance with local regulations. Contains (Z)-3,4,5,6,6-Pentamethylhept-3-en-2-one, 2-Methyl-3-(p-isopropylphenyl)propionaldehyde, Cedryl methyl ether, Coumarin, Geraniol, Hexyl salicylate, Linalyl acetate, Neryl acetate, Piperonal, Reaction mass of geranyl acetate and neryl acetate, alpha-Methylcinnamaldehyde, alpha-iso-Methylionone, beta-Pinene, d-Limonene. May produce an allergic reaction.