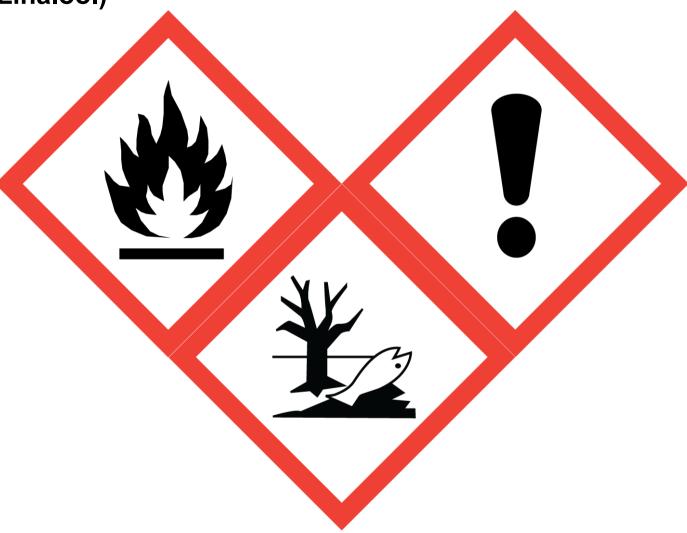

3 Witches 25% Perfumers Alcohol (Contains:1-(1,2,3,4,5,6,7,8-Octahydro-2,3,8,8-tetramethyl-2-naphthalenyl)ethanone, 4-tert-Butylcyclohexyl acetate, Benzyl salicylate, Linalool)

Danger: Highly flammable liquid and vapour. May cause an allergic skin reaction. Causes serious eye irritation. Toxic to aquatic life with long lasting effects. Keep away from heat, sparks, open flames and hot surfaces. - No smoking. Take precautionary measures against static discharge. Avoid breathing vapour or dust. Avoid release to the environment. Wear protective gloves/eye protection/face protection. IF IN EYES: Rinse cautiously with water for several minutes. Remove contact lenses, if present and easy to do. Continue rinsing. If skin irritation or rash occurs: Get medical advice/attention. Collect spillage. Dispose of contents/container to approved disposal site, in accordance with local regulations. Contains (Z)-3,4,5,6,6-Pentamethylhept-3-en-2-one, Cedryl methyl ether, Coumarin, Hexyl salicylate, Linalyl acetate, Piperonal, alpha-iso-Methylionone, d-Limonene. May produce an allergic reaction.