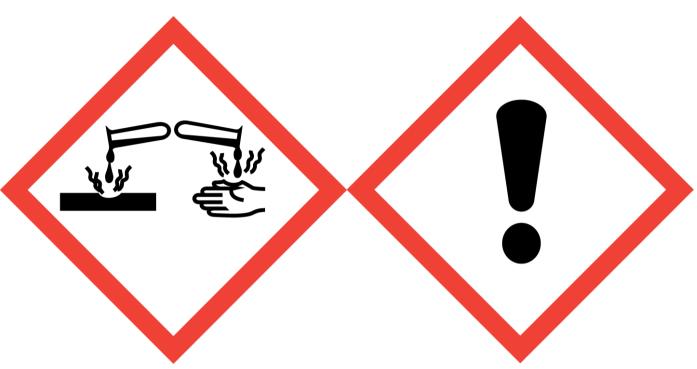

## Coconut Toilet Sink Mop (Contains: Citric Acid, Lathanol)

Danger: Causes serious eye damage. May cause respiratory irritation. Avoid breathing vapour or dust. Use only outdoors or in a well-ventilated area. Wear protective gloves/eye protection/face protection. IF INHALED: Remove victim to fresh air and keep at rest in a position comfortable for breathing. IF IN EYES: Rinse cautiously with water for several minutes. Remove contact lenses, if present and easy to do. Continue rinsing. Immediately call a POISON CENTER or doctor/physician. Dispose of contents/container to approved disposal site, in accordance with local regulations. Contains Coumarin. May produce an allergic reaction.