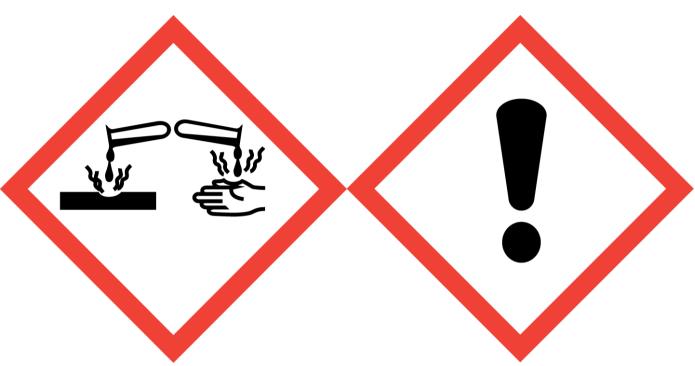

## Cereza Toilet Sink Mop (Contains:Citric Acid, Lathanol)

Danger: Causes serious eye damage. May cause respiratory irritation. Avoid breathing vapour or dust. Use only outdoors or in a well-ventilated area. Wear protective gloves/eye protection/face protection. IF INHALED: Remove victim to fresh air and keep at rest in a position comfortable for breathing. IF IN EYES: Rinse cautiously with water for several minutes. Remove contact lenses, if present and easy to do. Continue rinsing. Immediately call a POISON CENTER or doctor/physician. Dispose of contents/container to approved disposal site, in accordance with local regulations. Contains Ethyl methylphenylglycidate. May produce an allergic reaction.