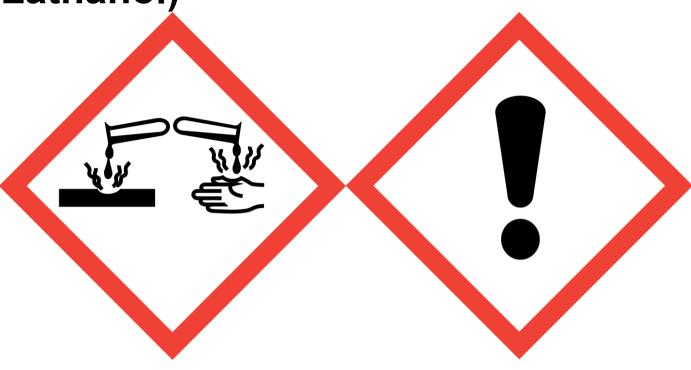

Ancient Sakura Toilet Sink Mop (Contains:Citric Acid, Lathanol)

Danger: Causes serious eye damage. May cause respiratory irritation. Avoid breathing vapour or dust. Use only outdoors or in a well-ventilated area. Wear protective gloves/eye protection/face protection. IF INHALED: Remove victim to fresh air and keep at rest in a position comfortable for breathing. IF IN EYES: Rinse cautiously with water for several minutes. Remove contact lenses, if present and easy to do. Continue rinsing. Immediately call a POISON CENTER or doctor/physician. Dispose of contents/container to approved disposal site, in accordance with local regulations. Contains Benzyl salicylate, Linalool. May produce an allergic reaction.