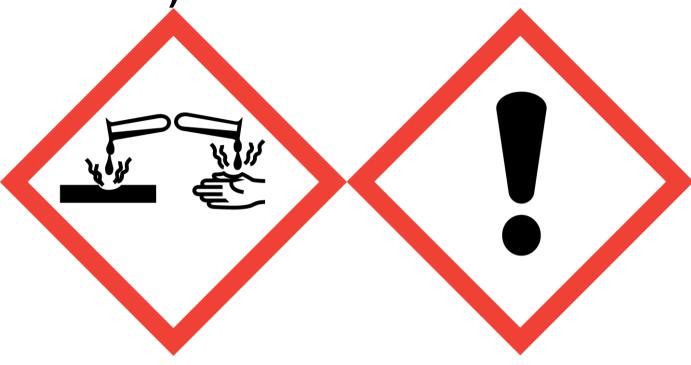

## Blue Skies Toilet Sink Mop (Contains:Citric Acid, Lathanol)

Danger: Causes serious eye damage. May cause respiratory irritation. Avoid breathing vapour or dust. Use only outdoors or in a well-ventilated area. Wear protective gloves/eye protection/face protection. IF INHALED: Remove victim to fresh air and keep at rest in a position comfortable for breathing. IF IN EYES: Rinse cautiously with water for several minutes. Remove contact lenses, if present and easy to do. Continue rinsing. Immediately call a POISON CENTER or doctor/physician. Dispose of contents/container to approved disposal site, in accordance with local regulations. Contains 1-(1,2,3,4,5,6,7,8-Octahydro-2,3,8,8-tetramethyl-2-naphthalenyl)ethanone, alpha-Hexylcinnamaldehyde. May produce an allergic reaction.