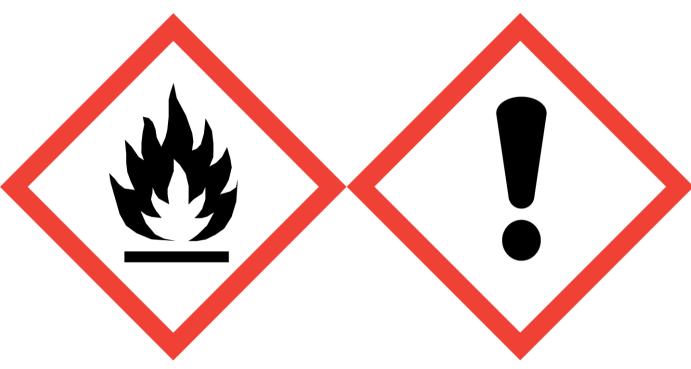

## Rosey Wonderland 25% Perfumers Alcohol (Contains:1-(1,2,3,4,5,6,7,8-Octahydro-2,3,8,8-tetramethyl-2-naphthalenyl)ethanone, alpha-Hexylcinnamaldehyde)

Danger: Highly flammable liquid and vapour. May cause an allergic skin reaction. Harmful to aquatic life with long lasting effects. Keep away from heat, sparks, open flames and hot surfaces. - No smoking. Take precautionary measures against static discharge. Avoid breathing vapour or dust. Avoid release to the environment. Wear protective gloves/eye protection/face protection. If skin irritation or rash occurs: Get medical advice/attention. Dispose of contents/container to approved disposal site, in accordance with local regulations. Contains (E)-1-(2,6,6-Trimethyl-1,3-cyclohexadien-1-yl) -2-buten-1-one, 2-Methyl-3-(p-isopropylphenyl)propionaldehyde, Benzyl salicylate, Hexyl salicylate, Isoeugenol, Linalool, Tetrahydrolinalool, alpha-iso-Methylionone, d-Limonene, delta-1-(2,6,6-Trimethyl-3-cyclohexen-1-yl)-2-buten-1-one. May produce an allergic reaction.