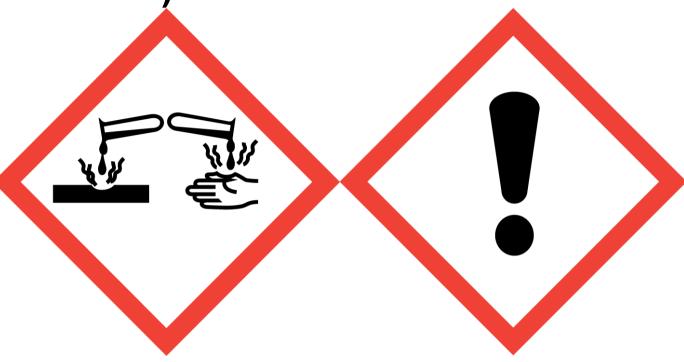

Rosey Wonderland Toilet Sink Mop (Contains:Citric Acid, Lathanol)

Danger: Causes serious eye damage. May cause respiratory irritation. Avoid breathing vapour or dust. Use only outdoors or in a well-ventilated area. Wear protective gloves/eye protection/face protection. IF INHALED: Remove victim to fresh air and keep at rest in a position comfortable for breathing. IF IN EYES: Rinse cautiously with water for several minutes. Remove contact lenses, if present and easy to do. Continue rinsing. Immediately call a POISON CENTER or doctor/physician. Dispose of contents/container to approved disposal site, in accordance with local regulations. Contains 1-(1,2,3,4,5,6,7,8-Octahydro-2,3,8,8-tetramethyl-2-naphthalenyl)ethanone, alpha-Hexylcinnamaldehyde. May produce an allergic reaction.