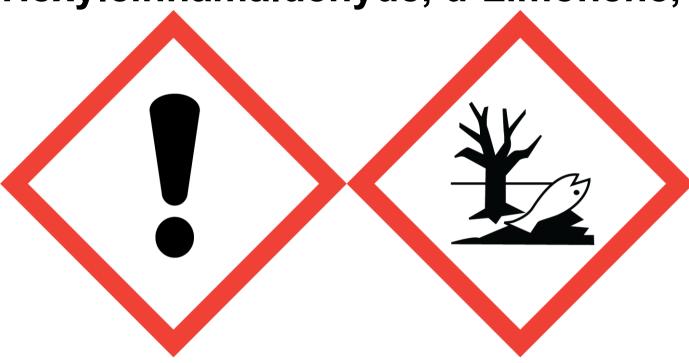

## Lemongrass & verbena (Contains:Citral, alpha-Hexylcinnamaldehyde, d-Limonene, dl-Citronellol)

Warning: Causes skin irritation. May cause an allergic skin reaction. Causes serious eye irritation. Toxic to aquatic life with long lasting effects. Avoid breathing vapour or dust. Wash hands and other contacted skin thoroughly after handling. Avoid release to the environment. Wear protective gloves/eye protection/face protection. IF ON SKIN: Wash with plenty of soap and water. IF IN EYES: Rinse cautiously with water for several minutes. Remove contact lenses, if present and easy to do. Continue rinsing. If skin irritation or rash occurs: Get medical advice/attention. Collect spillage. Dispose of contents/container to approved disposal site, in accordance with local regulations. Contains Citronellal, Geranial, Geraniol, Isohexenyl cyclohexenyl carboxaldehyde, Linalool, Linalyl acetate, Neryl acetate, Reaction mass of (1S,3aR,4S,8aS)-4,8,8-trimethyl-9methylidenedecahydro-1,4-methanoazulene and (1R,4E,9S)-4,11,11trimethyl-8-methylidenebicyclo[7.2.0]undec-4-ene, Reaction mass of (E)-3,7-dimethylocta-2,6-dien-1-yl formate and 3,7-dimethyloct-6-en-1yl formate, Reaction mass of geranyl acetate and neryl acetate, alpha-Pinene, beta-Pinene. May produce an allergic reaction.