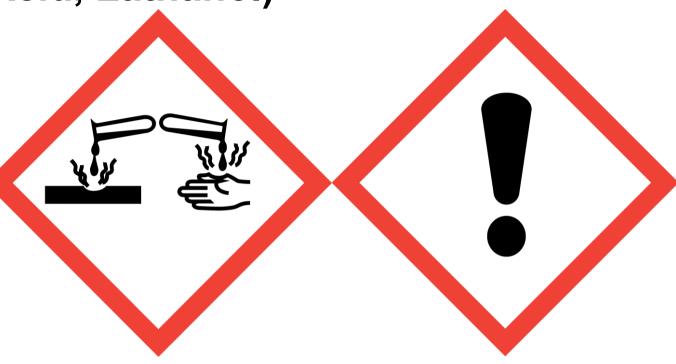

## Lemongrass & Verbena Toilet Sink Mop (Contains:Citric Acid, Lathanol)

Danger: Causes serious eye damage. May cause respiratory irritation. Avoid breathing vapour or dust. Use only outdoors or in a well-ventilated area. Wear protective gloves/eye protection/face protection. IF INHALED: Remove victim to fresh air and keep at rest in a position comfortable for breathing. IF IN EYES: Rinse cautiously with water for several minutes. Remove contact lenses, if present and easy to do. Continue rinsing. Immediately call a POISON CENTER or doctor/physician. Dispose of contents/container to approved disposal site, in accordance with local regulations. Contains Citral, alpha-Hexylcinnamaldehyde, d-Limonene, dl-Citronellol. May produce an allergic reaction.