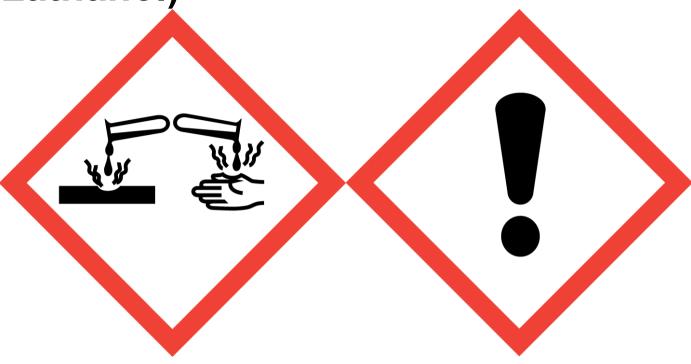

Baby Powder Toilet Sink Mop (Contains:Citric Acid, Lathanol)

Danger: Causes serious eye damage. May cause respiratory irritation. Avoid breathing vapour or dust. Use only outdoors or in a well-ventilated area. Wear protective gloves/eye protection/face protection. IF INHALED: Remove victim to fresh air and keep at rest in a position comfortable for breathing. IF IN EYES: Rinse cautiously with water for several minutes. Remove contact lenses, if present and easy to do. Continue rinsing. Immediately call a POISON CENTER or doctor/physician. Dispose of contents/container to approved disposal site, in accordance with local regulations. Contains Benzyl salicylate. May produce an allergic reaction.