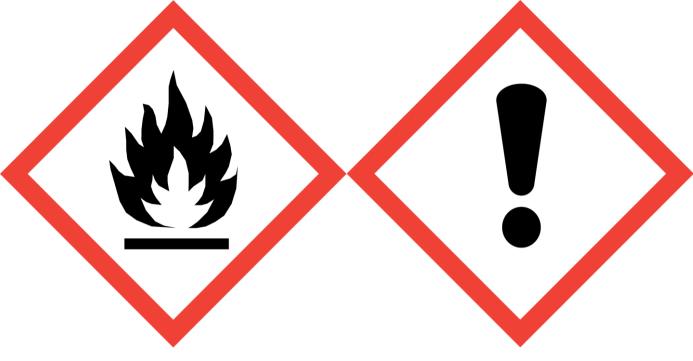

## Blue Raspberry Slushy 25% Perfumers Alcohol (Contains:Linalool, delta-1-(2,6,6-Trimethyl-3-cyclohexen-1-yl)-2-buten-1-one)

Danger: Highly flammable liquid and vapour. May cause an allergic skin reaction. Keep away from heat, sparks, open flames and hot surfaces. - No smoking. Take precautionary measures against static discharge. Avoid breathing vapour or dust. Wear protective gloves/eye protection/face protection. If skin irritation or rash occurs: Get medical advice/attention. Dispose of contents/container to approved disposal site, in accordance with local regulations. Contains 4-Hydroxy-2,5-dimethyl-3(2H)-furanone, Allyl cyclohexanepropionate, Citral, Ethyl methylphenylglycidate, Linalyl acetate, Neryl acetate, Reaction mass of 1-isopropyl-4-methyl-7-oxabicyclo[2.2.1]heptane and 1,3,3-trimethyl-2-oxabicyclo[2.2.2]octane, Reaction mass of geranyl acetate and neryl acetate, alpha-Hexylcinnamaldehyde, d-Limonene. May produce an allergic reaction.