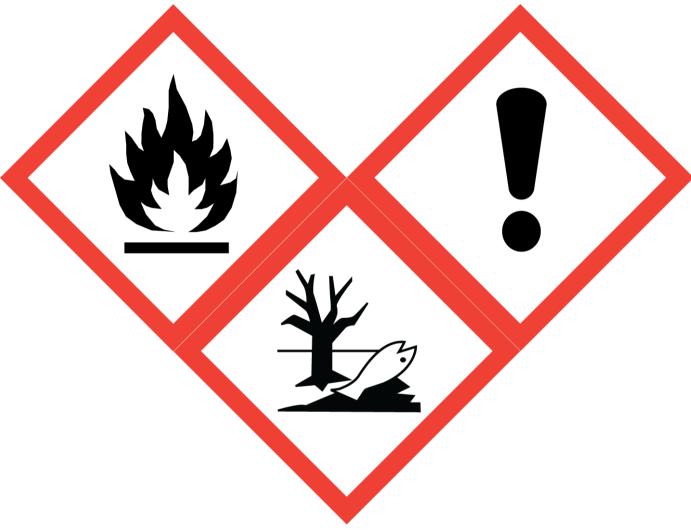

## Bottled Elixir 25% Perfumers Alcohol (Contains:1-(1,2,3,4,5,6,7,8-Octahydro-2,3,8,8-tetramethyl-2-naphthalenyl)ethanone)

Danger: Highly flammable liquid and vapour. May cause an allergic skin reaction. Toxic to aquatic life with long lasting effects. Keep away from heat, sparks, open flames and hot surfaces. - No smoking. Take precautionary measures against static discharge. Avoid breathing vapour or dust. Avoid release to the environment. Wear protective gloves/eye protection/face protection. If skin irritation or rash occurs: Get medical advice/attention. Collect spillage. Dispose of contents/container to approved disposal site, in accordance with local regulations. Contains 2,2,6-trimethyl-α-propylcyclohexanepropanol, Acetyl cedrene, Cedryl methyl ether, Coumarin. May produce an allergic reaction.