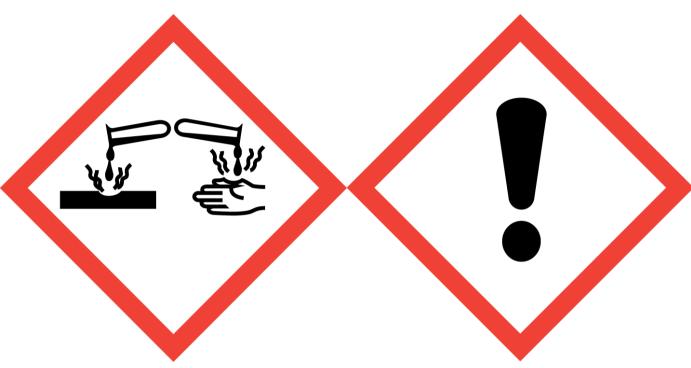

## No 5 Toilet Sink Mop (Contains:Citric Acid, Lathanol)

Danger: Causes serious eye damage. May cause respiratory irritation. Avoid breathing vapour or dust. Use only outdoors or in a well-ventilated area. Wear protective gloves/eye protection/face protection. IF INHALED: Remove victim to fresh air and keep at rest in a position comfortable for breathing. IF IN EYES: Rinse cautiously with water for several minutes. Remove contact lenses, if present and easy to do. Continue rinsing. Immediately call a POISON CENTER or doctor/physician. Dispose of contents/container to approved disposal site, in accordance with local regulations. Contains 1-(1,2,3,4,5,6,7,8-Octahydro-2,3,8,8-tetramethyl-2-naphthalenyl)ethanone, 4-tert-Butylcyclohexyl acetate. May produce an allergic reaction.