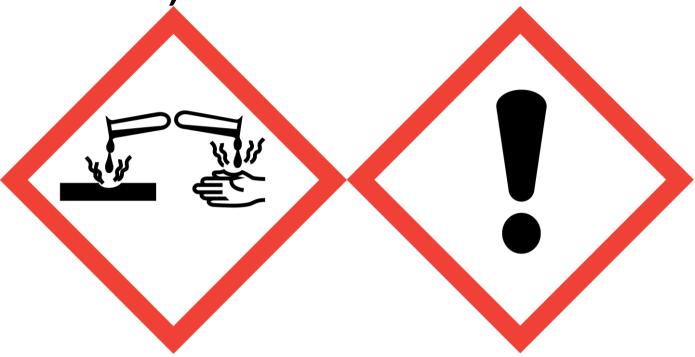

## Spicy Pumpkin Toilet Sink Mop (Contains:Citric Acid, Lathanol)

Danger: Causes serious eye damage. May cause respiratory irritation. Avoid breathing vapour or dust. Use only outdoors or in a well-ventilated area. Wear protective gloves/eye protection/face protection. IF INHALED: Remove victim to fresh air and keep at rest in a position comfortable for breathing. IF IN EYES: Rinse cautiously with water for several minutes. Remove contact lenses, if present and easy to do. Continue rinsing. Immediately call a POISON CENTER or doctor/physician. Dispose of contents/container to approved disposal site, in accordance with local regulations.