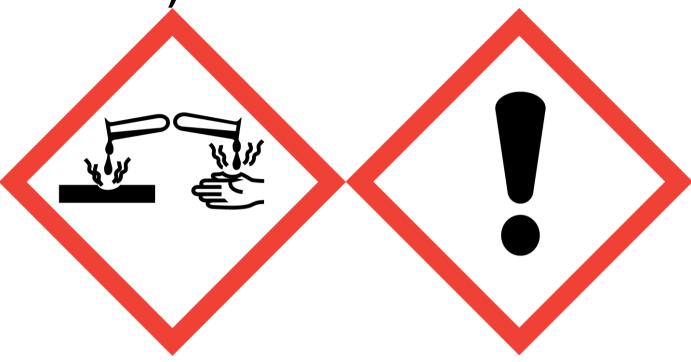

Ancient Jing Toilet Sink Mop (Contains:Citric Acid, Lathanol)

Danger: Causes serious eye damage. May cause respiratory irritation. Avoid breathing vapour or dust. Use only outdoors or in a well-ventilated area. Wear protective gloves/eye protection/face protection. IF INHALED: Remove victim to fresh air and keep at rest in a position comfortable for breathing. IF IN EYES: Rinse cautiously with water for several minutes. Remove contact lenses, if present and easy to do. Continue rinsing. Immediately call a POISON CENTER or doctor/physician. Dispose of contents/container to approved disposal site, in accordance with local regulations. Contains 4-tert-Butylcyclohexyl acetate, Linalool. May produce an allergic reaction.