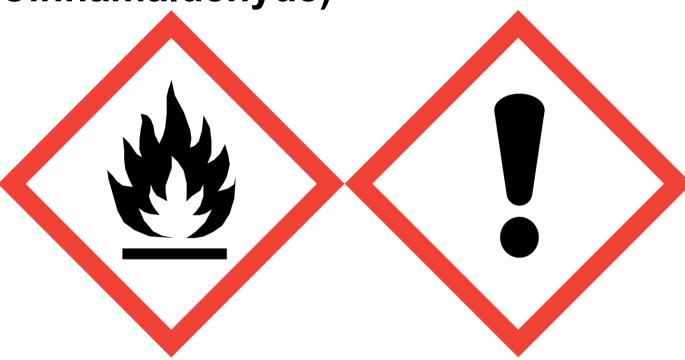

Sweet Pumpkin 25% Perfumers Alcohol (Contains: Cinnamaldehyde)

Danger: Highly flammable liquid and vapour. May cause an allergic skin reaction. Harmful to aquatic life with long lasting effects. Keep away from heat, sparks, open flames and hot surfaces. - No smoking. Take precautionary measures against static discharge. Avoid breathing vapour or dust. Avoid release to the environment. Wear protective gloves/eye protection/face protection. If skin irritation or rash occurs: Get medical advice/attention. Dispose of contents/container to approved disposal site, in accordance with local regulations. Contains Coumarin, Piperonal. May produce an allergic reaction.