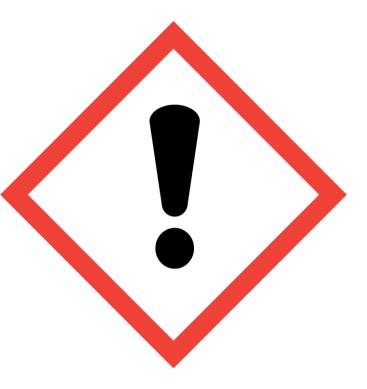

## Sweet Pumpkin Floor Disinfectant Cleaner Base

Warning: Causes skin irritation. Causes serious eye irritation. Harmful to aquatic life with long lasting effects. Wash hands and other contacted skin thoroughly after handling. Avoid release to the environment. Wear protective gloves/eye protection/face protection. IF ON SKIN: Wash with plenty of soap and water. IF IN EYES: Rinse cautiously with water for several minutes. Remove contact lenses, if present and easy to do. Continue rinsing. Dispose of contents/container to approved disposal site, in accordance with local regulations. Contains Cinnamaldehyde. May produce an allergic reaction.