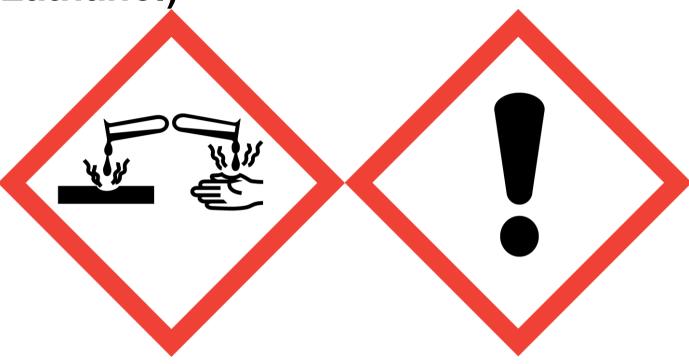

Castle Of Wishes Toilet Sink Mop (Contains:Citric Acid, Lathanol)

Danger: Causes serious eye damage. May cause respiratory irritation. Avoid breathing vapour or dust. Use only outdoors or in a well-ventilated area. Wear protective gloves/eye protection/face protection. IF INHALED: Remove victim to fresh air and keep at rest in a position comfortable for breathing. IF IN EYES: Rinse cautiously with water for several minutes. Remove contact lenses, if present and easy to do. Continue rinsing. Immediately call a POISON CENTER or doctor/physician. Dispose of contents/container to approved disposal site, in accordance with local regulations. Contains 4-tert-Butylcyclohexyl acetate, Piperonal. May produce an allergic reaction.