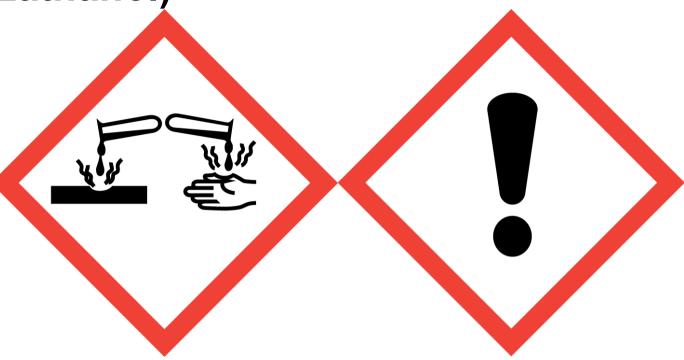

Spicy Mulled Wine Toilet Sink Mop (Contains:Citric Acid, Lathanol)

Danger: Causes serious eye damage. May cause respiratory irritation. Avoid breathing vapour or dust. Use only outdoors or in a well-ventilated area. Wear protective gloves/eye protection/face protection. IF INHALED: Remove victim to fresh air and keep at rest in a position comfortable for breathing. IF IN EYES: Rinse cautiously with water for several minutes. Remove contact lenses, if present and easy to do. Continue rinsing. Immediately call a POISON CENTER or doctor/physician. Dispose of contents/container to approved disposal site, in accordance with local regulations. Contains Cinnamaldehyde, Eugenol. May produce an allergic reaction.