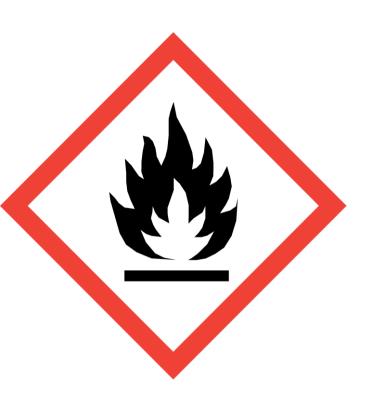

## Santa's Cocktail 25% Perfumers Alcohol

Danger: Highly flammable liquid and vapour. Keep away from heat, sparks, open flames and hot surfaces. - No smoking. Take precautionary measures against static discharge. Wear protective gloves/eye protection/face protection. Dispose of contents/container to approved disposal site, in accordance with local regulations. Contains (E)-1-(2,6,6-Trimethyl-1,3-cyclohexadien-1-yl)-2-buten-1-one, Allyl cyclohexanepropionate, Ethyl methylphenylglycidate, Eugenol, delta-1-(2,6,6-Trimethyl-3-cyclohexen-1-yl)-2-buten-1-one. May produce an allergic reaction.