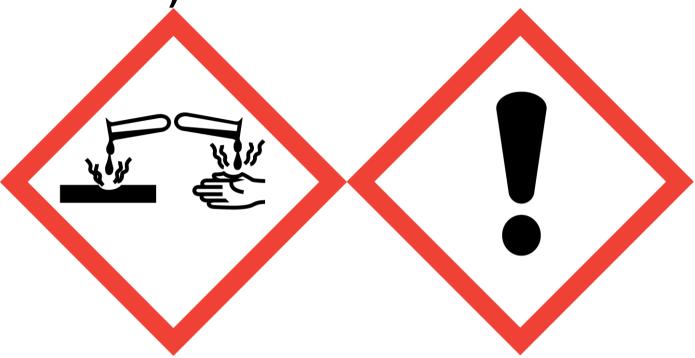

Santa's Cocktail Toilet Sink Mop (Contains:Citric Acid, Lathanol)

Danger: Causes serious eye damage. May cause respiratory irritation. Avoid breathing vapour or dust. Use only outdoors or in a well-ventilated area. Wear protective gloves/eye protection/face protection. IF INHALED: Remove victim to fresh air and keep at rest in a position comfortable for breathing. IF IN EYES: Rinse cautiously with water for several minutes. Remove contact lenses, if present and easy to do. Continue rinsing. Immediately call a POISON CENTER or doctor/physician. Dispose of contents/container to approved disposal site, in accordance with local regulations.