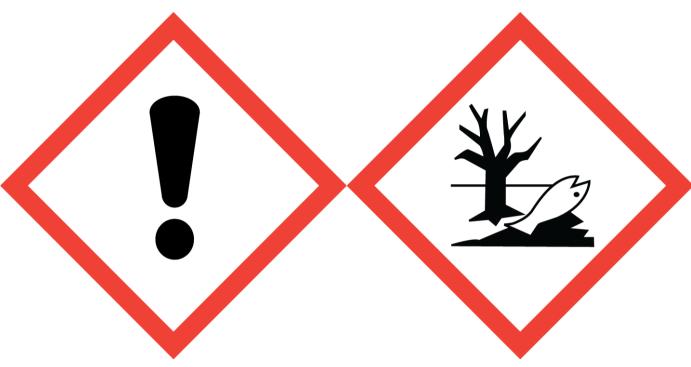

## Snow Champagne (Contains:1-(1,2,3,4,5,6,7,8-Octahydro-2,3,8,8-tetramethyl-2-naphthalenyl)ethanone, Linalool, Linalyl acetate, alpha-Hexylcinnamaldehyde)

Warning: Causes skin irritation. May cause an allergic skin reaction. Toxic to aquatic life with long lasting effects. Avoid breathing vapour or dust. Wash hands and other contacted skin thoroughly after handling. Avoid release to the environment. Wear protective gloves/eye protection/face protection. IF ON SKIN: Wash with plenty of soap and water. If skin irritation or rash occurs: Get medical advice/attention. Collect spillage. Dispose of contents/container to approved disposal site, in accordance with local regulations. Contains 3,7-Dimethyl-1,6-nonadien-3-ol, 3-(o-Ethylphenyl)-2,2-dimethylpropionaldehyde, Eugenol, Isoeugenol, alpha-Methyl-1,3-benzodioxole-5-propionaldehyde, d-Limonene. May produce an allergic reaction.