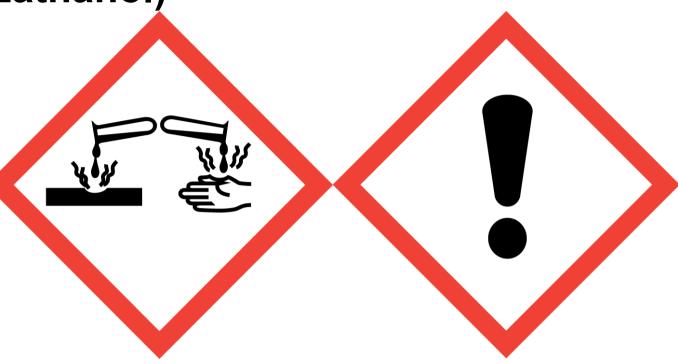

Snow Champagne Toilet Sink Mop (Contains:Citric Acid, Lathanol)

Danger: Causes serious eye damage. May cause respiratory irritation. Harmful to aquatic life with long lasting effects. Avoid breathing vapour or dust. Use only outdoors or in a well-ventilated area. Avoid release to the environment. Wear protective gloves/eye protection/face protection. IF INHALED: Remove victim to fresh air and keep at rest in a position comfortable for breathing. IF IN EYES: Rinse cautiously with water for several minutes. Remove contact lenses, if present and easy to do. Continue rinsing. Immediately call a POISON CENTER or doctor/physician. Dispose of contents/container to approved disposal site, in accordance with local regulations. Contains 1-(1,2,3,4,5,6,7,8-Octahydro-2,3,8,8-tetramethyl-2-naphthalenyl)ethanone, alpha-Hexylcinnamaldehyde. May produce an allergic reaction.