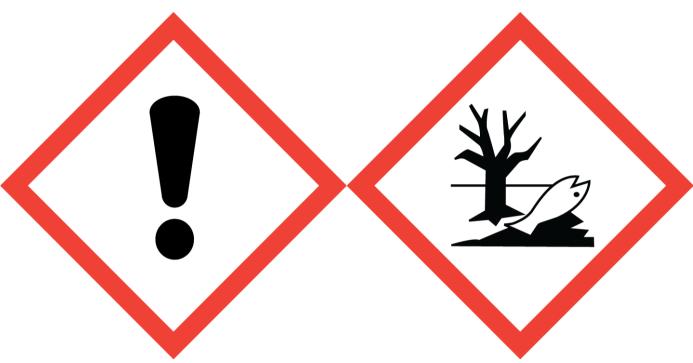

## Cutie paw (Contains:1-(1,2,3,4,5,6,7,8-Octahydro-2,3,8,8-tetramethyl-2-naphthalenyl)ethanone, Linalool, Linalyl acetate, alpha-Hexylcinnamaldehyde)

Warning: Causes skin irritation. May cause an allergic skin reaction. Causes serious eye irritation. Toxic to aquatic life with long lasting effects. Avoid breathing vapour or dust. Wash hands and other contacted skin thoroughly after handling. Avoid release to the environment. Wear protective gloves/eye protection/face protection. IF ON SKIN: Wash with plenty of soap and water. IF IN EYES: Rinse cautiously with water for several minutes. Remove contact lenses, if present and easy to do. Continue rinsing. If skin irritation or rash occurs: Get medical advice/attention. Collect spillage. Dispose of contents/container to approved disposal site, in accordance with local regulations. Contains 1-METHYL-2-(5- METHYLHEX-4-EN-2- YL) CYCLOPROPYL) METHANOL, 2-Methyl-3-(p-isopropylphenyl) propionaldehyde, 2-cyclohexylidene-2-(2-methylphenyl)acetonitrile, 4tert-Butylcyclohexyl acetate, Coumarin, Isohexenyl cyclohexenyl carboxaldehyde, alpha-iso-Methylionone, dl-Citronellol, May produce an allergic reaction.