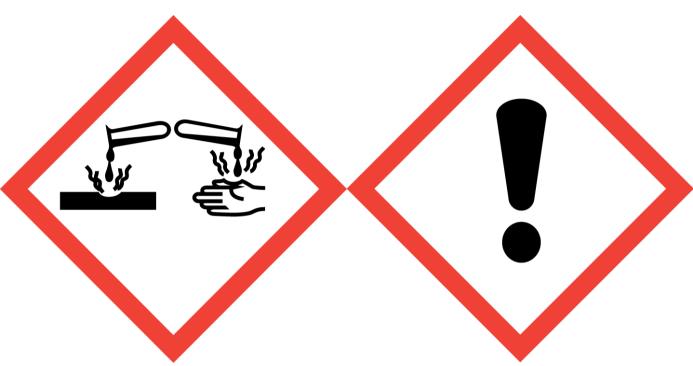

## Cutie Paw Toilet Sink Mop (Contains: Citric Acid, Lathanol)

Danger: Causes serious eye damage. May cause respiratory irritation. Avoid breathing vapour or dust. Use only outdoors or in a well-ventilated area. Wear protective gloves/eye protection/face protection. IF INHALED: Remove victim to fresh air and keep at rest in a position comfortable for breathing. IF IN EYES: Rinse cautiously with water for several minutes. Remove contact lenses, if present and easy to do. Continue rinsing. Immediately call a POISON CENTER or doctor/physician. Dispose of contents/container to approved disposal site, in accordance with local regulations. Contains 1-(1,2,3,4,5,6,7,8-Octahydro-2,3,8,8-tetramethyl-2-naphthalenyl)ethanone, 4-tert-Butylcyclohexyl acetate, Linalool, Linalyl acetate, alpha-Hexylcinnamaldehyde, dl-Citronellol. May produce an allergic reaction.