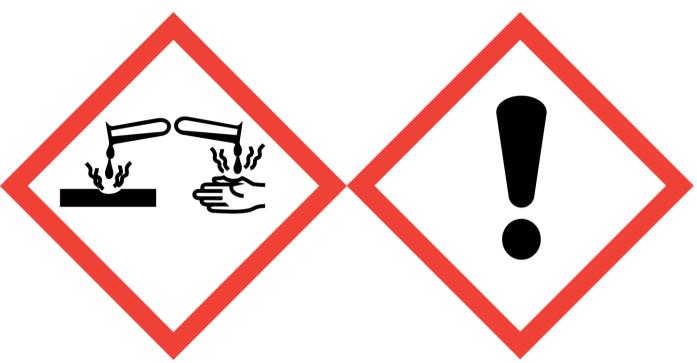

## Brisa Toilet Sink Mop (Contains:Citric Acid, Lathanol)

Danger: Causes serious eye damage. May cause respiratory irritation. Avoid breathing vapour or dust. Use only outdoors or in a well-ventilated area. Wear protective gloves/eye protection/face protection. IF INHALED: Remove victim to fresh air and keep at rest in a position comfortable for breathing. IF IN EYES: Rinse cautiously with water for several minutes. Remove contact lenses, if present and easy to do. Continue rinsing. Immediately call a POISON CENTER or doctor/physician. Dispose of contents/container to approved disposal site, in accordance with local regulations.