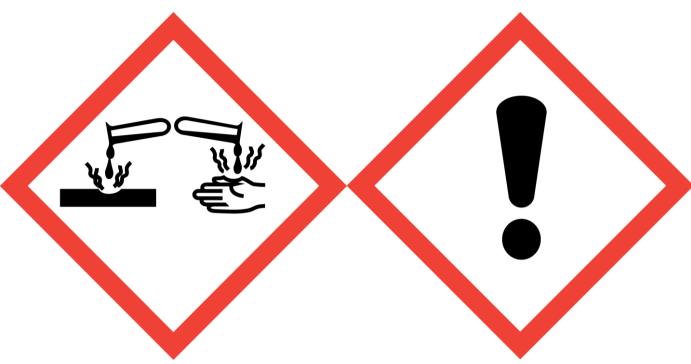

## De Tahiti Toilet Sink Mop (Contains:Citric Acid, Lathanol)

Danger: Causes serious eye damage. May cause respiratory irritation. Harmful to aquatic life with long lasting effects. Avoid breathing vapour or dust. Use only outdoors or in a well-ventilated area. Avoid release to the environment. Wear protective gloves/eye protection/face protection. IF INHALED: Remove victim to fresh air and keep at rest in a position comfortable for breathing. IF IN EYES: Rinse cautiously with water for several minutes. Remove contact lenses, if present and easy to do. Continue rinsing. Immediately call a POISON CENTER or doctor/physician. Dispose of contents/container to approved disposal site, in accordance with local regulations. Contains Benzyl salicylate, Tetrahydrolinalool. May produce an allergic reaction.