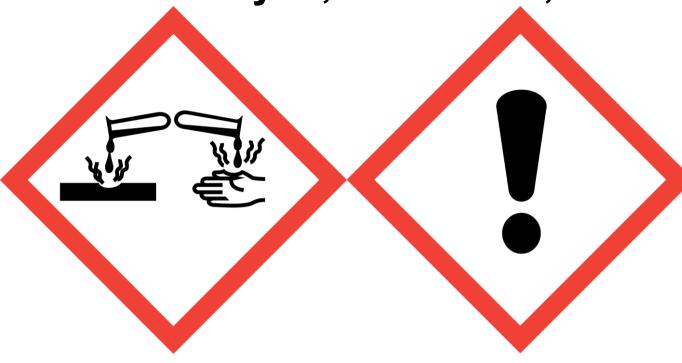

## Sparkling Cinnamon Toilet Sink Mop (Contains: Cinnamaldehyde, Citric Acid, Lathanol)

Danger: May cause an allergic skin reaction. Causes serious eye damage. May cause respiratory irritation. Avoid breathing vapour or dust. Use only outdoors or in a well-ventilated area. Wear protective gloves/eye protection/face protection. IF ON SKIN: Wash with plenty of soap and water. IF INHALED: Remove victim to fresh air and keep at rest in a position comfortable for breathing. IF IN EYES: Rinse cautiously with water for several minutes. Remove contact lenses, if present and easy to do. Continue rinsing. Immediately call a POISON CENTER or doctor/physician. If skin irritation or rash occurs: Get medical advice/attention. Dispose of contents/container to approved disposal site, in accordance with local regulations. Contains Eugenol. May produce an allergic reaction.