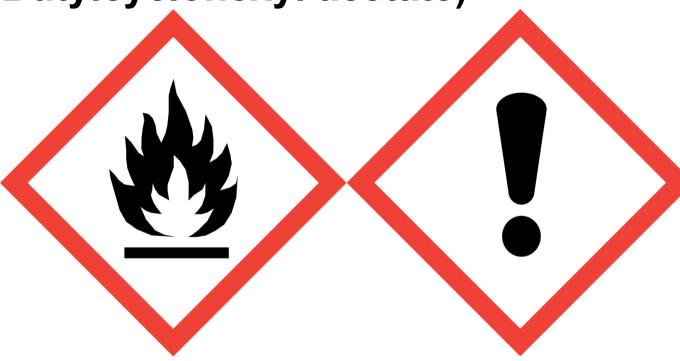

## Bleach 25% Perfumers Alcohol (Contains:4-tert-Butylcyclohexyl acetate)

Danger: Highly flammable liquid and vapour. May cause an allergic skin reaction. Harmful to aquatic life with long lasting effects. Keep away from heat, sparks, open flames and hot surfaces. - No smoking. Take precautionary measures against static discharge. Avoid breathing vapour or dust. Avoid release to the environment. Wear protective gloves/eye protection/face protection. If skin irritation or rash occurs: Get medical advice/attention. Dispose of contents/container to approved disposal site, in accordance with local regulations. Contains 2,4-Dimethyl-3-cyclohexen-1-carboxaldehyde, 2-Methylundecanal, Coumarin, Reaction mass of 1-isopropyl-4-methyl-7-oxabicyclo[2.2.1]heptane and 1,3,3-trimethyl-2-oxabicyclo [2.2.2]octane, Tetrahydrolinalool. May produce an allergic reaction.