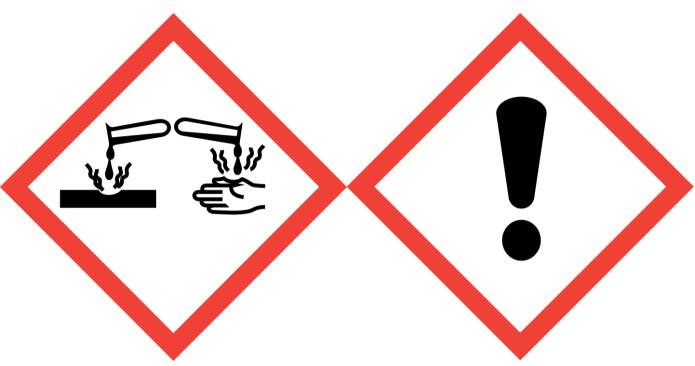

## Bleach Toilet Sink Mop (Contains:Citric Acid, Lathanol)

Danger: Causes serious eye damage. May cause respiratory irritation. Avoid breathing vapour or dust. Use only outdoors or in a well-ventilated area. Wear protective gloves/eye protection/face protection. IF INHALED: Remove victim to fresh air and keep at rest in a position comfortable for breathing. IF IN EYES: Rinse cautiously with water for several minutes. Remove contact lenses, if present and easy to do. Continue rinsing. Immediately call a POISON CENTER or doctor/physician. Dispose of contents/container to approved disposal site, in accordance with local regulations. Contains 4-tert-Butylcyclohexyl acetate. May produce an allergic reaction.