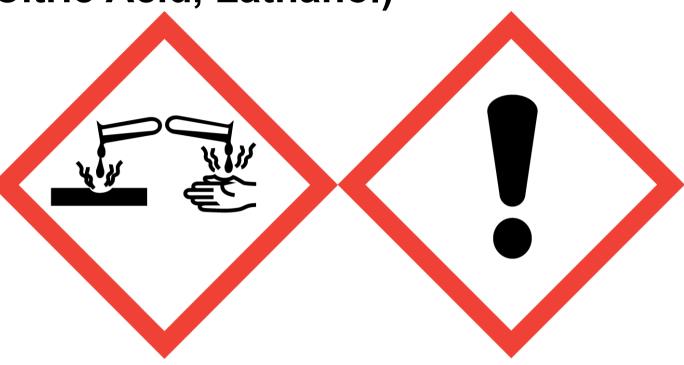

Spiced Cocoa & Candy Cane Toilet Sink Mop (Contains: Citric Acid, Lathanol)

Danger: Causes serious eye damage. May cause respiratory irritation. Avoid breathing vapour or dust. Use only outdoors or in a well-ventilated area. Wear protective gloves/eye protection/face protection. IF INHALED: Remove victim to fresh air and keep at rest in a position comfortable for breathing. IF IN EYES: Rinse cautiously with water for several minutes. Remove contact lenses, if present and easy to do. Continue rinsing. Immediately call a POISON CENTER or doctor/physician. Dispose of contents/container to approved disposal site, in accordance with local regulations. Contains Cinnamaldehyde. May produce an allergic reaction.