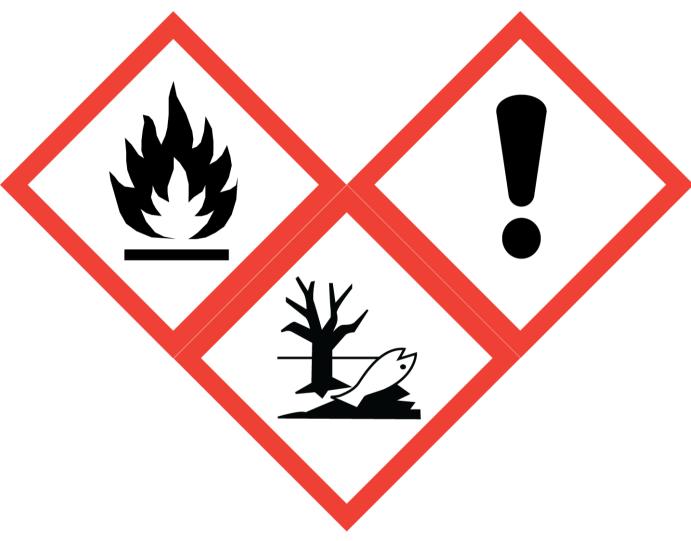

## Christmas Kiss 25% Perfumers Alcohol (Contains:1-(1,2,3,4,5,6,7,8-Octahydro-2,3,8,8-tetramethyl-2-naphthalenyl)ethanone, Formaldehyde cyclododecyl ethyl acetal)

Danger: Highly flammable liquid and vapour. May cause an allergic skin reaction. Toxic to aquatic life with long lasting effects. Keep away from heat, sparks, open flames and hot surfaces. - No smoking. Take precautionary measures against static discharge. Avoid breathing vapour or dust. Avoid release to the environment. Wear protective gloves/eye protection/face protection. If skin irritation or rash occurs: Get medical advice/attention. Collect spillage. Dispose of contents/container to approved disposal site, in accordance with local regulations. Contains 4-tert-Butylcyclohexyl acetate, Hexyl salicylate, Linalyl acetate, d-Limonene. May produce an allergic reaction.