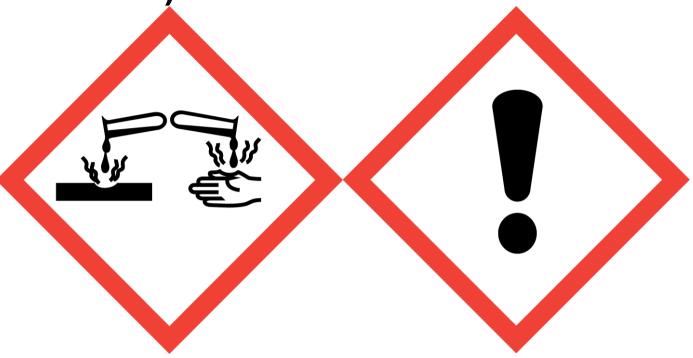

Candy Floss Toilet Sink Mop (Contains:Citric Acid, Lathanol)

Danger: Causes serious eye damage. May cause respiratory irritation. Avoid breathing vapour or dust. Use only outdoors or in a well-ventilated area. Wear protective gloves/eye protection/face protection. IF INHALED: Remove victim to fresh air and keep at rest in a position comfortable for breathing. IF IN EYES: Rinse cautiously with water for several minutes. Remove contact lenses, if present and easy to do. Continue rinsing. Immediately call a POISON CENTER or doctor/physician. Dispose of contents/container to approved disposal site, in accordance with local regulations.