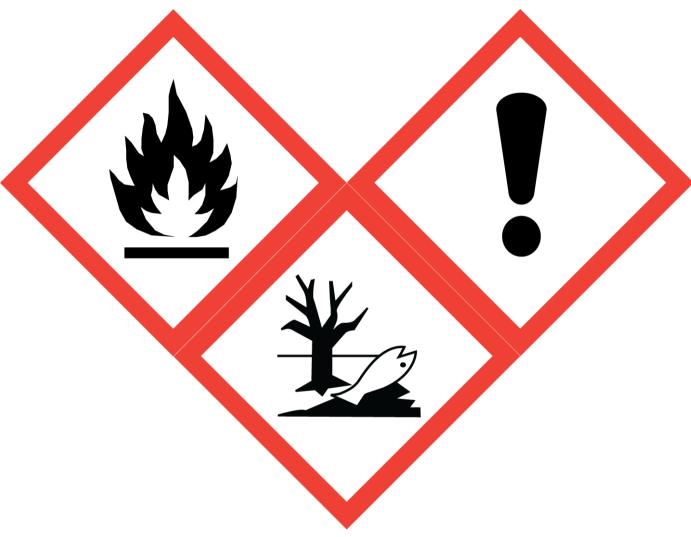

## Frankincense & Myrrh 25% Perfumers Alcohol (Contains:1-(1,2,3,4,5,6,7,8-Octahydro-2,3,8,8-tetramethyl-2-naphthalenyl)ethanone, 4-tert-Butylcyclohexyl acetate)

Danger: Highly flammable liquid and vapour. May cause an allergic skin reaction. Toxic to aquatic life with long lasting effects. Keep away from heat, sparks, open flames and hot surfaces. - No smoking. Take precautionary measures against static discharge. Avoid breathing vapour or dust. Avoid release to the environment. Wear protective gloves/eye protection/face protection. If skin irritation or rash occurs: Get medical advice/attention. Collect spillage. Dispose of contents/container to approved disposal site, in accordance with local regulations. Contains (E)-1-(2,6,6-Trimethyl-1,3-cyclohexadien-1-yl)-2-buten-1-one, Benzyl salicylate, Coumarin, Hexyl salicylate, Linalool, Linalyl acetate, Piperonal, alpha-iso-Methylionone, d-Limonene. May produce an allergic reaction.