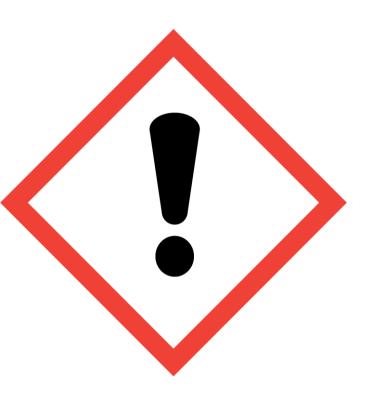

## Frankincense & Myrrh Carpet Cleaner Base

Warning: Causes serious eye irritation. Harmful to aquatic life with long lasting effects. Avoid release to the environment. Wear protective gloves/eye protection/face protection. IF IN EYES: Rinse cautiously with water for several minutes. Remove contact lenses, if present and easy to do. Continue rinsing. Dispose of contents/container to approved disposal site, in accordance with local regulations. Contains 1-(1,2,3,4,5,6,7,8-Octahydro-2,3,8,8-tetramethyl-2-naphthalenyl)ethanone, 4-tert-Butylcyclohexyl acetate. May produce an allergic reaction.