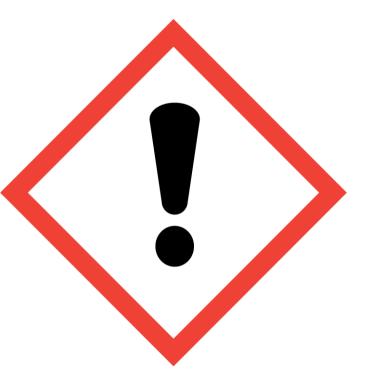

## Frankincense & Myrrh Fabric Cleaner Base

Warning: Causes serious eye irritation. Harmful to aquatic life with long lasting effects. Avoid release to the environment. Wear protective gloves/eye protection/face protection. IF IN EYES: Rinse cautiously with water for several minutes. Remove contact lenses, if present and easy to do. Continue rinsing. Dispose of contents/container to approved disposal site, in accordance with local regulations. Contains 1-(1,2,3,4,5,6,7,8-Octahydro-2,3,8,8-tetramethyl-2-naphthalenyl)ethanone, 4-tert-Butylcyclohexyl acetate. May produce an allergic reaction.