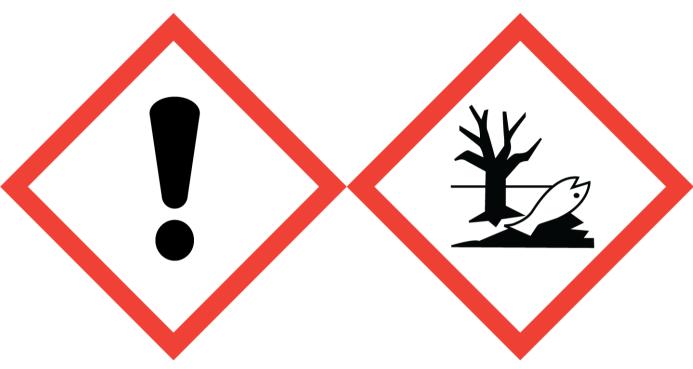

## Rhubarb & Pear (Contains:1-(1,2,3,4,6,7,8,8a-Octahydro-2,3,8,8-tetramethyl-2-naphthyl)ethan-1-one, Linalyl acetate, Tetrahydrolinalool, d-Limonene)

Warning: Causes skin irritation. May cause an allergic skin reaction. Toxic to aquatic life with long lasting effects. Avoid breathing vapour or dust. Wash hands and other contacted skin thoroughly after handling. Avoid release to the environment. Wear protective gloves/eye protection/face protection. IF ON SKIN: Wash with plenty of soap and water. If skin irritation or rash occurs: Get medical advice/attention. Collect spillage. Dispose of contents/container to approved disposal site, in accordance with local regulations. Contains 2,4-Dimethyl-3-cyclohexen-1-carboxaldehyde, Ethyl methylphenylglycidate, Paradisamide, Trans beta Damascone, delta-1-(2,6,6-Trimethyl-3-cyclohexen-1-yl)-2-buten-1-one. May produce an allergic reaction.