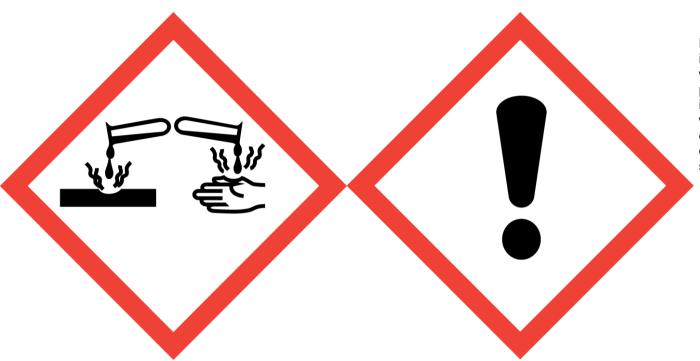

## Bright Toilet Sink Mop (Contains:Citric Acid, Lathanol)

Danger: Causes serious eye damage. May cause respiratory irritation. Avoid breathing vapour or dust. Use only outdoors or in a well-ventilated area. Wear protective gloves/eye protection/face protection. IF INHALED: Remove victim to fresh air and keep at rest in a position comfortable for breathing. IF IN EYES: Rinse cautiously with water for several minutes. Remove contact lenses, if present and easy to do. Continue rinsing. Immediately call a POISON CENTER or doctor/physician. Dispose of contents/container to approved disposal site, in accordance with local regulations.